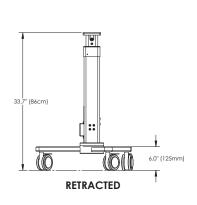

RS-485 control protocol

• Presets: 32

Power: 24 VDC (not included)

Dimension: 24"W x 24"D x 33"H

• Extension: 20"

• Weight: 80 lbs.

1 year warranty

(38