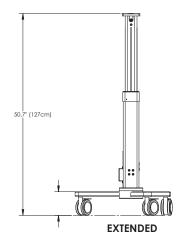

RS-485 control protocol

• Presets: 32

Power: 24 VDC (not included)

Dimension: 24"W x 24"D x 33"H

• Extension: 20"

• Weight: 80 lbs.

1 year warranty

(38