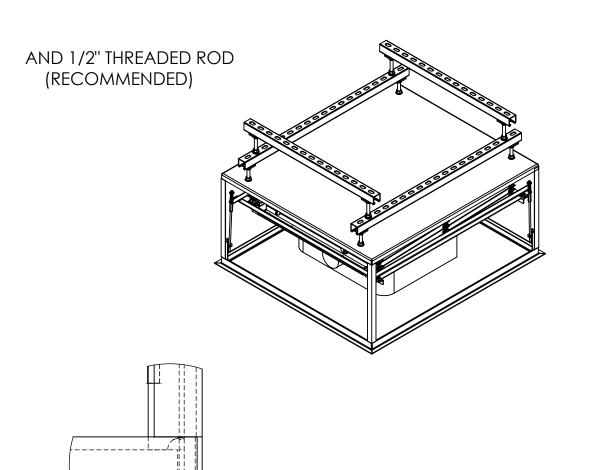

NOTES:

- 1. COMPONENTS SHOWN ARE STANDARD DL3W-12, STANDARD OPT3L.
- 2. DIMENSION AA SUBJECT TO CHANGED BASED ON
- 3. UNITS = INCHES [mm].
- 4. DIMENSION AA IS REQUIRED SPACE ABOVE CEILING. SAMPLE SHOWN IS SUBJECT TO CHANGE BASED ON PROJECTOR SELECTION.
- 5. ASSEMBLY SHOULD BE SHIPPED WITH 1/4-20 X 1", HHCS, HX, GR5, PL BOLTS WITH LOCK WASHERS AND FLAT WASHERS.

DETAIL B SCALE 1:2

[].27 7

| UNLESS OTHERWISE SPECIFIED: DIMENSIONS ARE IN INCHES TOLERANCES: .XX = ± .020 .XXX = ± .010 .XXXX=±.0050 ANGLE: ± .5° | DRAWN BY                                                                                                                            | DISPLAY DEVICES  Design · Engineering · Manufacturing |              |  |
|-----------------------------------------------------------------------------------------------------------------------|-------------------------------------------------------------------------------------------------------------------------------------|-------------------------------------------------------|--------------|--|
|                                                                                                                       | C WALKER                                                                                                                            |                                                       |              |  |
|                                                                                                                       | MATERIAL                                                                                                                            |                                                       |              |  |
|                                                                                                                       |                                                                                                                                     | TITLE:                                                |              |  |
|                                                                                                                       |                                                                                                                                     | ····==-                                               |              |  |
| INTERPRET DRAWING PER Y14.100.                                                                                        | FINISH                                                                                                                              | DL3W, OPT3,<br>STANDARD                               |              |  |
| DIMENSIONS AND TOLERANCES ARE IN ACCORDANCE WITH ASME YI 4.5 - 2009.  THIRD ANGLE PROJECTION                          |                                                                                                                                     |                                                       |              |  |
|                                                                                                                       | PROPRIETARY AND CONFIDENTIAL THE INFORMATION CONTAINED IN THIS                                                                      |                                                       |              |  |
|                                                                                                                       | DRAWING IS THE SOLE PROPERTY OF                                                                                                     | SIZE DWG. NO.                                         | RFV          |  |
|                                                                                                                       | DISPLAY DEVICES, INC. ANY REPRODUCTION IN PART OR AS A WHOLE WITHOUT THE WRITTEN PERMISSION OF DISPLAY DEVICES, INC. IS PROHIBITED. | <b>B</b> SAMPLE                                       | Ä            |  |
| DO NOT SCALE DRAWING                                                                                                  |                                                                                                                                     | SCALE: 1:16                                           | SHEET 1 OF 2 |  |
|                                                                                                                       |                                                                                                                                     | ·                                                     | -            |  |