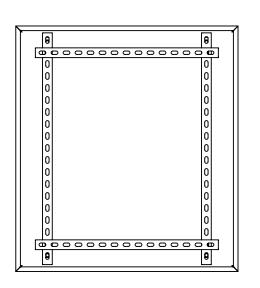

NOTES:

- 1. COMPONENTS SHOWN ARE STANDARD DL3W-12, STANDARD OPT3L.
- 2. DIMENSION AA SUBJECT TO CHANGED BASED ON
- 3. UNITS = INCHES [mm].
- 4. DIMENSION AA IS REQUIRED SPACE ABOVE CEILING. SAMPLE SHOWN IS SUBJECT TO CHANGE BASED ON PROJECTOR SELECTION.
- 5. ASSEMBLY SHOULD BE SHIPPED WITH 1/4-20 X 1", HHCS, HX, GR5, PL BOLTS WITH LOCK WASHERS AND FLAT WASHERS.