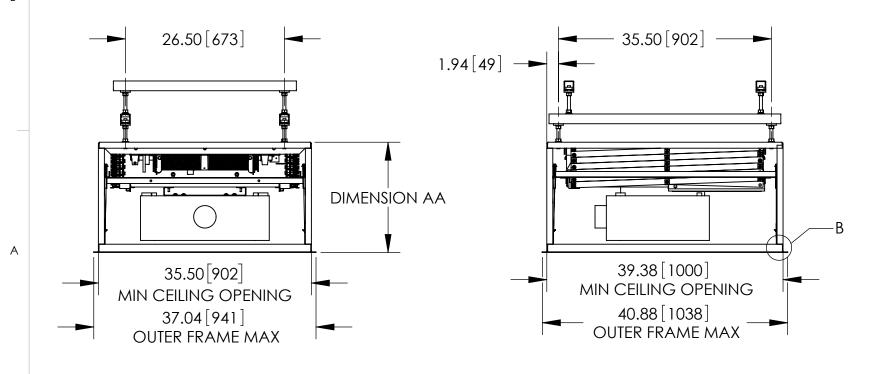

NOTES:

- 1. COMPONENTS SHOWN ARE STANDARD DL3W-12, STANDARD OPT3L.
- 2. DIMENSION AA SUBJECT TO CHANGED BASED ON
- 3. UNITS = INCHES [mm].
- 4. DIMENSION AA IS REQUIRED SPACE ABOVE CEILING. SAMPLE SHOWN IS SUBJECT TO CHANGE BASED ON PROJECTOR SELECTION.
- 5. ASSEMBLY SHOULD BE SHIPPED WITH 1/4-20 X 1", HHCS, HX, GR5, PL BOLTS WITH LOCK WASHERS AND FLAT WASHERS.

| DL3W    | DIMENSION AA |     |  |
|---------|--------------|-----|--|
| SIZE    | INCHES       | mm  |  |
| DL3W-12 | 18.38        | 467 |  |
| DL3W-14 | 19.38        | 492 |  |
| DL3W-16 | 20.38        | 518 |  |
| DL3W-18 | 22.38        | 568 |  |
| DL3W-20 | 23.38        | 594 |  |
| DL3W-24 | 25.38        | 645 |  |
| DL3W-28 | 28.38        | 721 |  |